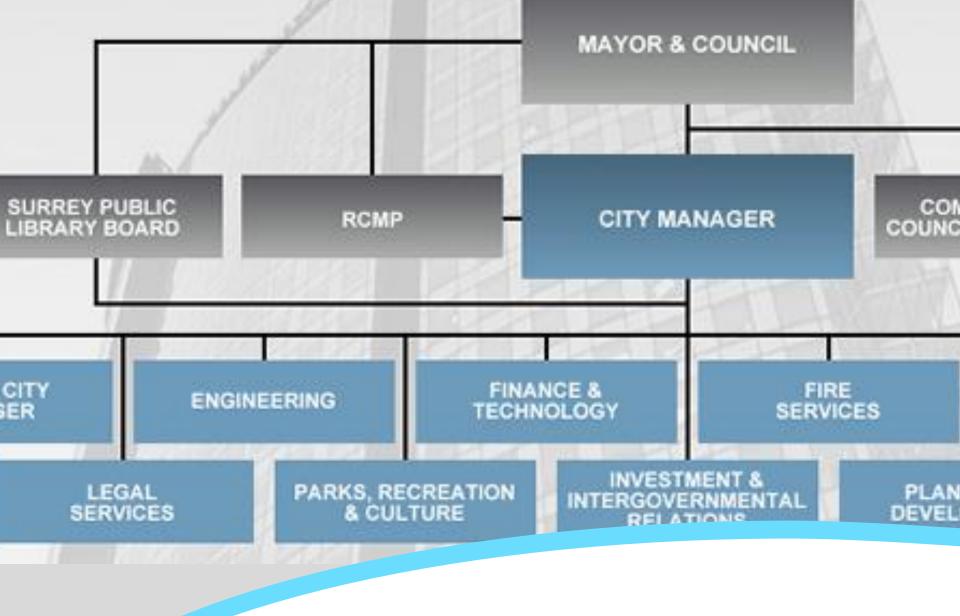

### Building on Surrey's Strengths



People's Healthy Development



### Focus on Municipal Action

# The Strategy



### Consultation

|      | ACTIONS                                                                                                                                                                                 |           |                        |
|------|-----------------------------------------------------------------------------------------------------------------------------------------------------------------------------------------|-----------|------------------------|
| 1.2a | Include a                                                                                                                                                                               |           |                        |
|      | Reference for planning as